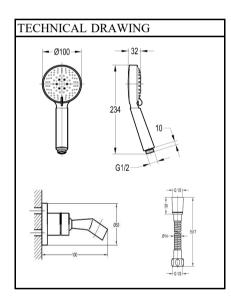

## PRODUCT FEATURES:

| Type:      | Shower set                                    |
|------------|-----------------------------------------------|
| Code:      | RB.TGN.0BS242.AB.PB                           |
| Material:  | Brass hander / brass hose/ plastic handshower |
| Finishing: | Chrome                                        |

Components included:

- \* 5-function plastic handshower
- \* easy clean shower spray
- \* universal rotating brass shower holder
- \* 150cm brass shower hose 1/2"